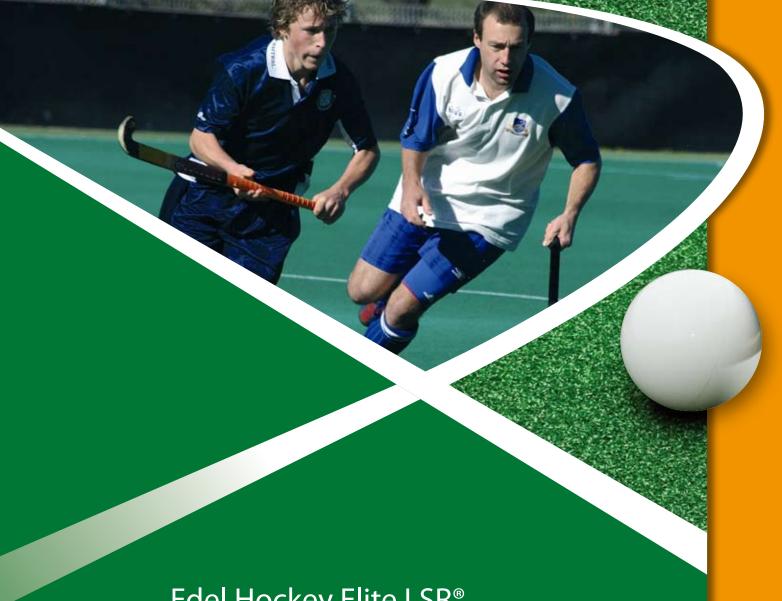

## Edel Hockey Elite LSR®

The Edel Hockey Elite LSR® synthetic turf system has proved itself over the years as the leading sand-dressed hockey pitch. The fibrillated TenCate LSR® fibres, combined with the infill, ensure controlled manoeuvring and slide-stopping. The result is a durable hockey pitch with perfect playing properties.